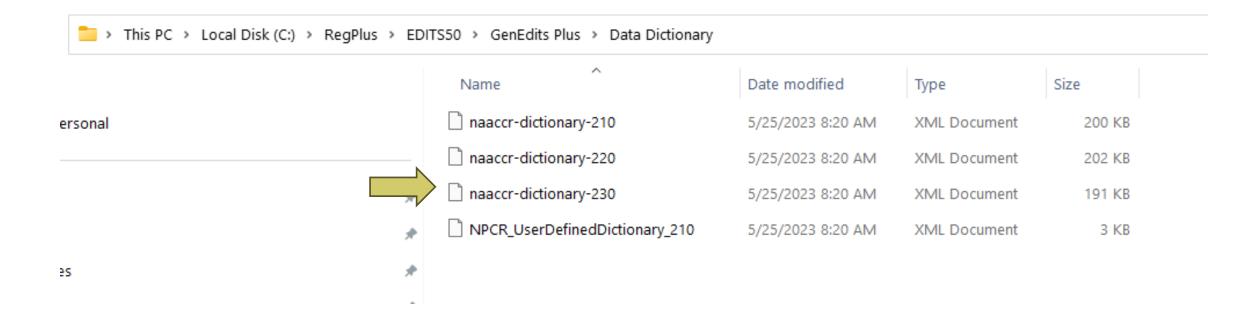

#### GenEDITS 5.1 available at

https://www.cdc.gov/cancer/npcr/tools/edits/

C:\RegPlus\EDITS50\GenEdits Plus\Data Dictionary

https://www.naaccr.org/xml-data-exchange-standard/